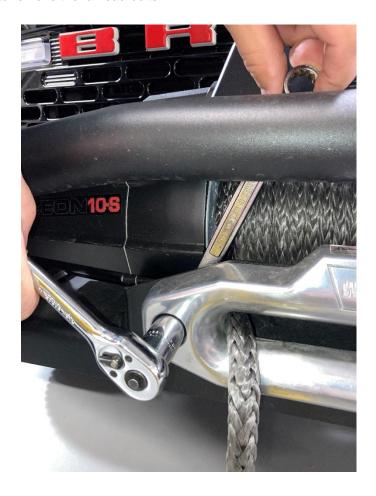

#### Removal

1. Use a socket wrench to remove the fairlead bolts.

NO PART OF THIS DOCUMENT MAY BE REPRODUCED WITHOUT PRIOR AGREEMENT AND WRITTEN PERMISSION OF FORD PERFORMANCE PARTS © Ford Motor Company 2020