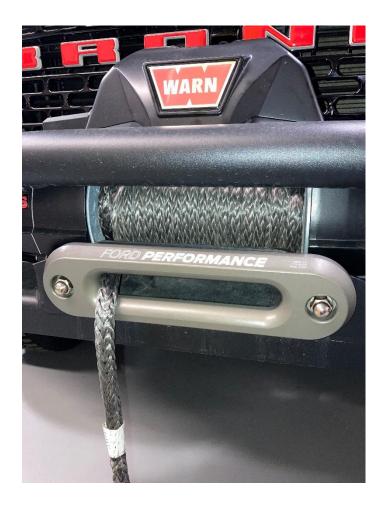

a> for warranty information





NO PART OF THIS DOCUMENT MAY BE REPRODUCED WITHOUT PRIOR AGREEMENT AND WRITTEN PERMISSION OF FORD PERFORMANCE PARTS © Ford Motor Company 2020

### **Kit contents:**

| <b>Description</b>    | <b>Quantity</b> |
|-----------------------|-----------------|
| Factor 55 FP Fairlead | 1               |

#### Special Tool(s) / General Equipment





NO PART OF THIS DOCUMENT MAY BE REPRODUCED WITHOUT PRIOR AGREEMENT AND WRITTEN PERMISSION OF FORD PERFORMANCE PARTS © Ford Motor Company 2020

#### Removal

1. Use a socket wrench to remove the fairlead bolts.





NO PART OF THIS DOCUMENT MAY BE REPRODUCED WITHOUT PRIOR AGREEMENT AND WRITTEN PERMISSION OF FORD PERFORMANCE PARTS © Ford Motor Company 2020

#### Installation

1. To install, reverse the removal process.