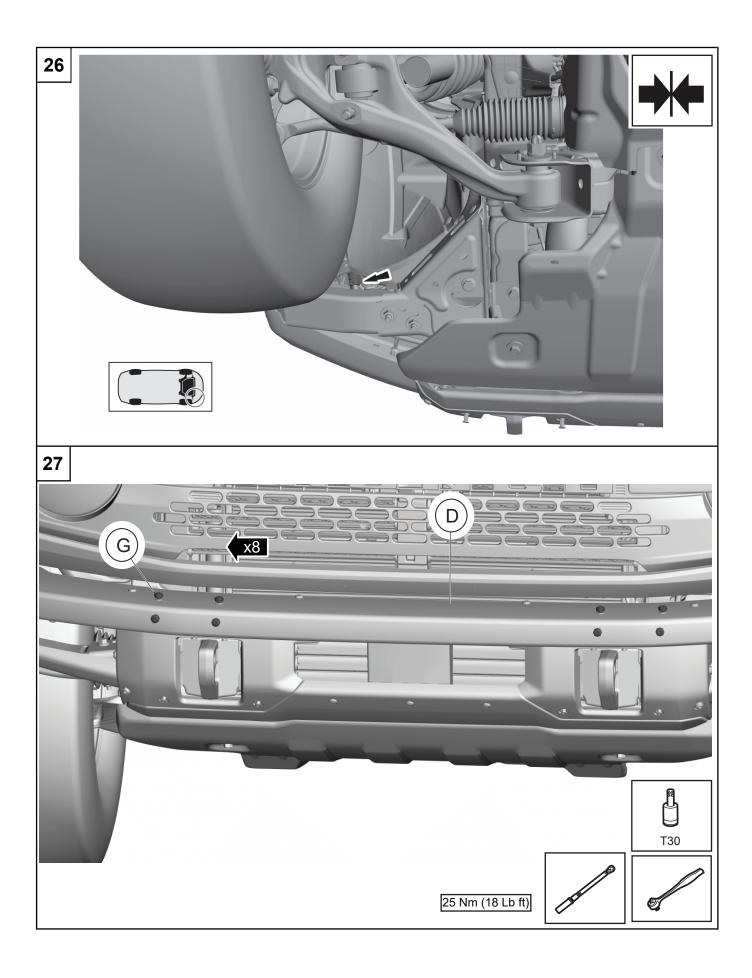

## EN INSTALLATION INSTRUCTION MODULAR BUMPER

© Copyright Ford 2025 Printed Copies are uncontrolled Expert Fitment Required Subject to alteration without notice

SKM-17757-BMP

Ford

| 28                                                                                             |                                        |              |     |
|------------------------------------------------------------------------------------------------|----------------------------------------|--------------|-----|
| EN 1. Peform the Azmith System Check.                                                          |                                        |              |     |
|                                                                                                | 2. Perform the Elevation System Check. |              | X R |
| NOTE: Follow the FDRS instructions Front Bumper Configuration,<br>under programmable features. |                                        |              |     |
| The passwords for the part numbers are:                                                        |                                        |              |     |
|                                                                                                | Front Bumper Configuration             | Password     |     |
|                                                                                                | Blow Molded to Modular Front Bumper    | M2DB-17757-M |     |
|                                                                                                | Modular to Blow Molded Front Bumper    | M2DZ-17D957  |     |
|                                                                                                | Steel to Modular Front Bumper          | M2DB-17757-M |     |
|                                                                                                | Modular to Steel Front Bumper          | M2DB-17757-S |     |