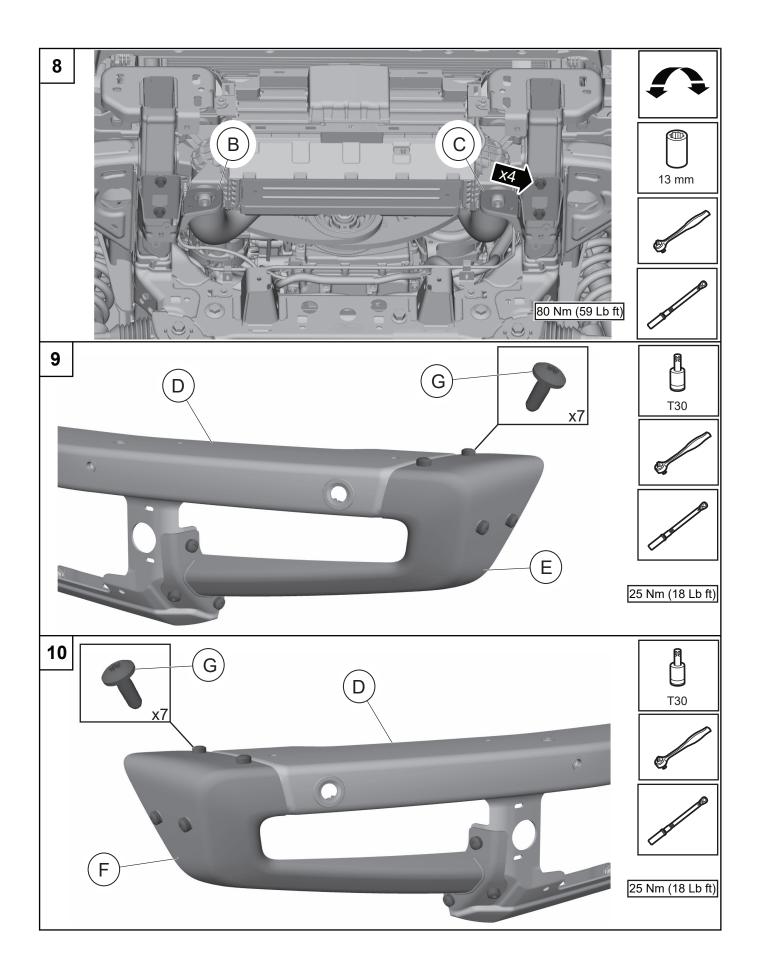

## EN INSTALLATION INSTRUCTION MODULAR BUMPER

© Copyright Ford 2025 Printed Copies are uncontrolled Expert Fitment Required Subject to alteration without notice

SKM-17757-BMP

Ford

| 28                                                                                             |                                        |              |     |
|------------------------------------------------------------------------------------------------|----------------------------------------|--------------|-----|
| EN 1. Peform the Azmith System Check.                                                          |                                        |              |     |
|                                                                                                | 2. Perform the Elevation System Check. |              | X R |
| NOTE: Follow the FDRS instructions Front Bumper Configuration,<br>under programmable features. |                                        |              |     |
| The passwords for the part numbers are:                                                        |                                        |              |     |
|                                                                                                | Front Bumper Configuration             | Password     |     |
|                                                                                                | Blow Molded to Modular Front Bumper    | M2DB-17757-M |     |
|                                                                                                | Modular to Blow Molded Front Bumper    | M2DZ-17D957  |     |
|                                                                                                | Steel to Modular Front Bumper          | M2DB-17757-M |     |
|                                                                                                | Modular to Steel Front Bumper          | M2DB-17757-S |     |