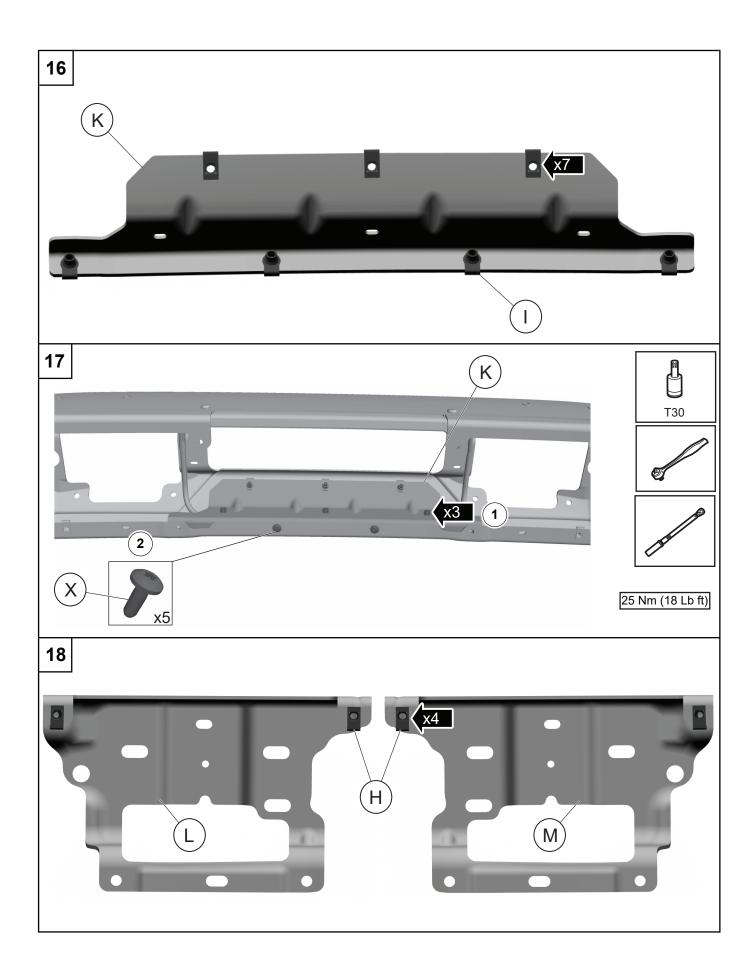

## EN INSTALLATION INSTRUCTION MODULAR BUMPER

© Copyright Ford 2025 Printed Copies are uncontrolled Expert Fitment Required Subject to alteration without notice

SKM-17757-BMP

Ford

| 28                                                                                             |                                        |              |     |
|------------------------------------------------------------------------------------------------|----------------------------------------|--------------|-----|
| EN 1. Peform the Azmith System Check.                                                          |                                        |              |     |
|                                                                                                | 2. Perform the Elevation System Check. |              | X R |
| NOTE: Follow the FDRS instructions Front Bumper Configuration,<br>under programmable features. |                                        |              |     |
| The passwords for the part numbers are:                                                        |                                        |              |     |
|                                                                                                | Front Bumper Configuration             | Password     |     |
|                                                                                                | Blow Molded to Modular Front Bumper    | M2DB-17757-M |     |
|                                                                                                | Modular to Blow Molded Front Bumper    | M2DZ-17D957  |     |
|                                                                                                | Steel to Modular Front Bumper          | M2DB-17757-M |     |
|                                                                                                | Modular to Steel Front Bumper          | M2DB-17757-S |     |