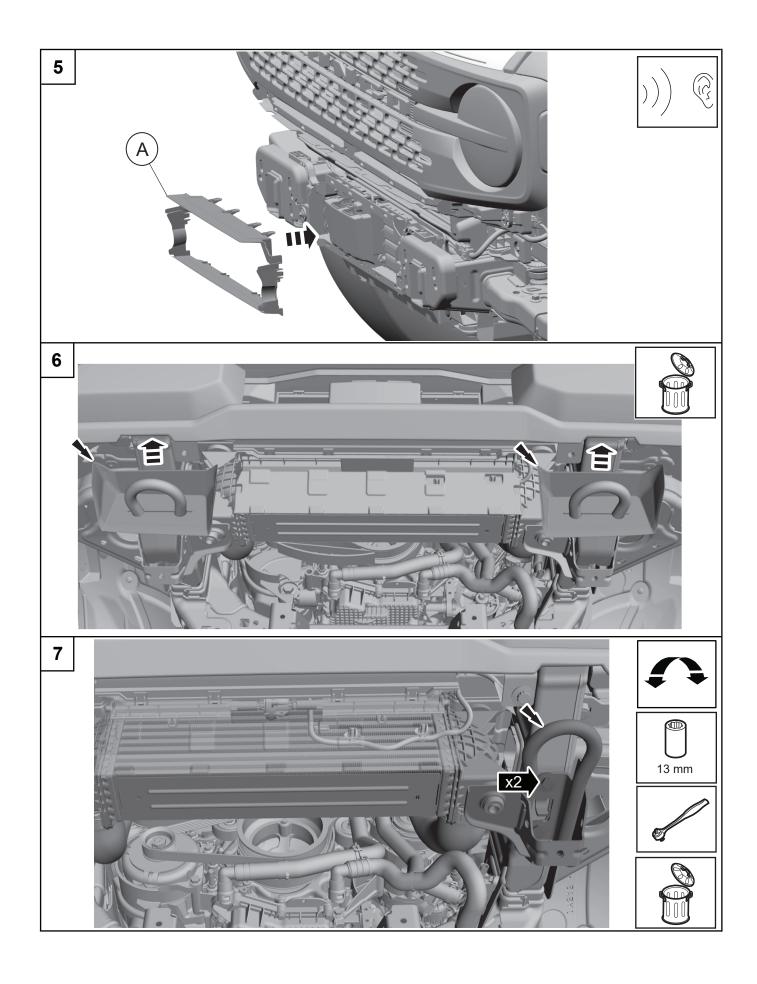

## EN INSTALLATION INSTRUCTION MODULAR BUMPER

© Copyright Ford 2025 Printed Copies are uncontrolled Expert Fitment Required Subject to alteration without notice

SKM-17757-BMP

Ford

| 28                                                                                             |                                        |              |     |
|------------------------------------------------------------------------------------------------|----------------------------------------|--------------|-----|
| EN 1. Peform the Azmith System Check.                                                          |                                        |              |     |
|                                                                                                | 2. Perform the Elevation System Check. |              | X R |
| NOTE: Follow the FDRS instructions Front Bumper Configuration,<br>under programmable features. |                                        |              |     |
| The passwords for the part numbers are:                                                        |                                        |              |     |
|                                                                                                | Front Bumper Configuration             | Password     |     |
|                                                                                                | Blow Molded to Modular Front Bumper    | M2DB-17757-M |     |
|                                                                                                | Modular to Blow Molded Front Bumper    | M2DZ-17D957  |     |
|                                                                                                | Steel to Modular Front Bumper          | M2DB-17757-M |     |
|                                                                                                | Modular to Steel Front Bumper          | M2DB-17757-S |     |