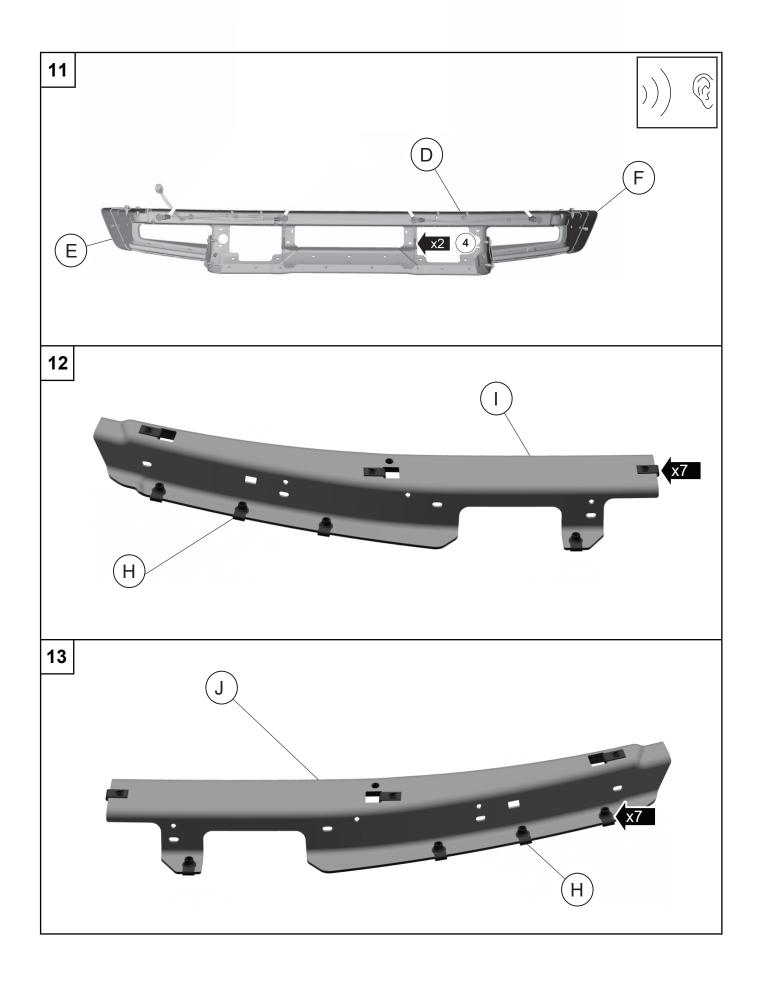

## EN INSTALLATION INSTRUCTION MODULAR BUMPER

© Copyright Ford 2025 Printed Copies are uncontrolled Expert Fitment Required Subject to alteration without notice

SKM-17757-BMP

Ford

| 28                                                                                             |                                        |              |     |
|------------------------------------------------------------------------------------------------|----------------------------------------|--------------|-----|
| EN 1. Peform the Azmith System Check.                                                          |                                        |              |     |
|                                                                                                | 2. Perform the Elevation System Check. |              | X R |
| NOTE: Follow the FDRS instructions Front Bumper Configuration,<br>under programmable features. |                                        |              |     |
| The passwords for the part numbers are:                                                        |                                        |              |     |
|                                                                                                | Front Bumper Configuration             | Password     |     |
|                                                                                                | Blow Molded to Modular Front Bumper    | M2DB-17757-M |     |
|                                                                                                | Modular to Blow Molded Front Bumper    | M2DZ-17D957  |     |
|                                                                                                | Steel to Modular Front Bumper          | M2DB-17757-M |     |
|                                                                                                | Modular to Steel Front Bumper          | M2DB-17757-S |     |