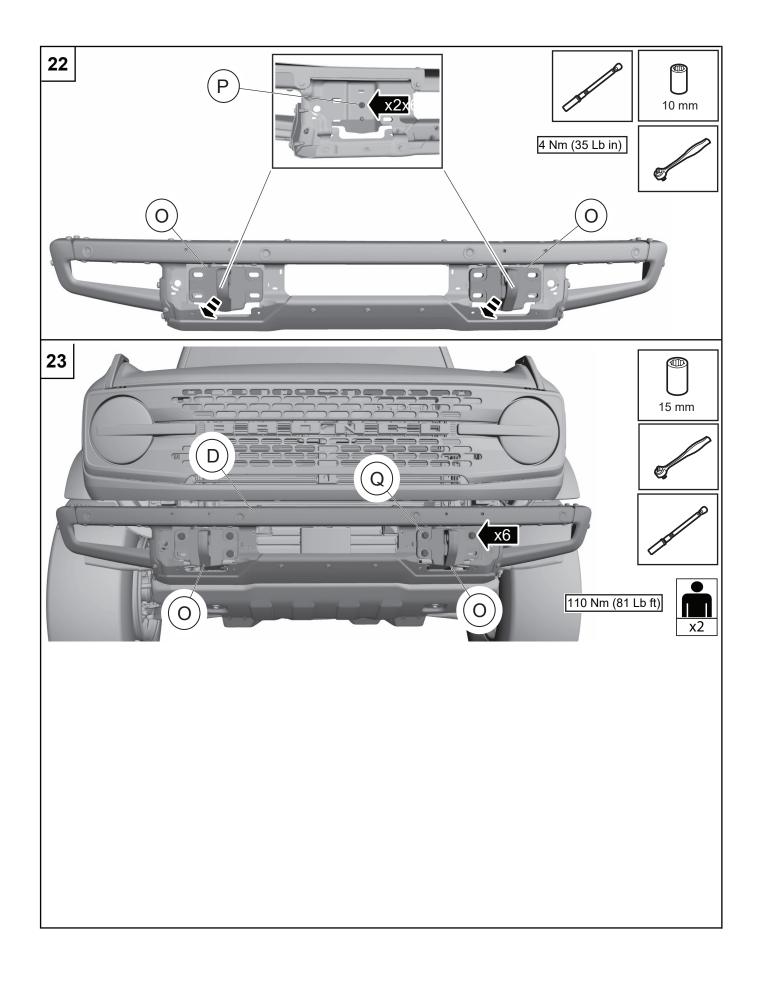

## EN INSTALLATION INSTRUCTION MODULAR BUMPER

© Copyright Ford 2025 Printed Copies are uncontrolled Expert Fitment Required Subject to alteration without notice

SKM-17757-BMP

Ford

| 28                                                                                             |                                        |              |     |
|------------------------------------------------------------------------------------------------|----------------------------------------|--------------|-----|
| EN 1. Peform the Azmith System Check.                                                          |                                        |              |     |
|                                                                                                | 2. Perform the Elevation System Check. |              | X R |
| NOTE: Follow the FDRS instructions Front Bumper Configuration,<br>under programmable features. |                                        |              |     |
| The passwords for the part numbers are:                                                        |                                        |              |     |
|                                                                                                | Front Bumper Configuration             | Password     |     |
|                                                                                                | Blow Molded to Modular Front Bumper    | M2DB-17757-M |     |
|                                                                                                | Modular to Blow Molded Front Bumper    | M2DZ-17D957  |     |
|                                                                                                | Steel to Modular Front Bumper          | M2DB-17757-M |     |
|                                                                                                | Modular to Steel Front Bumper          | M2DB-17757-S |     |