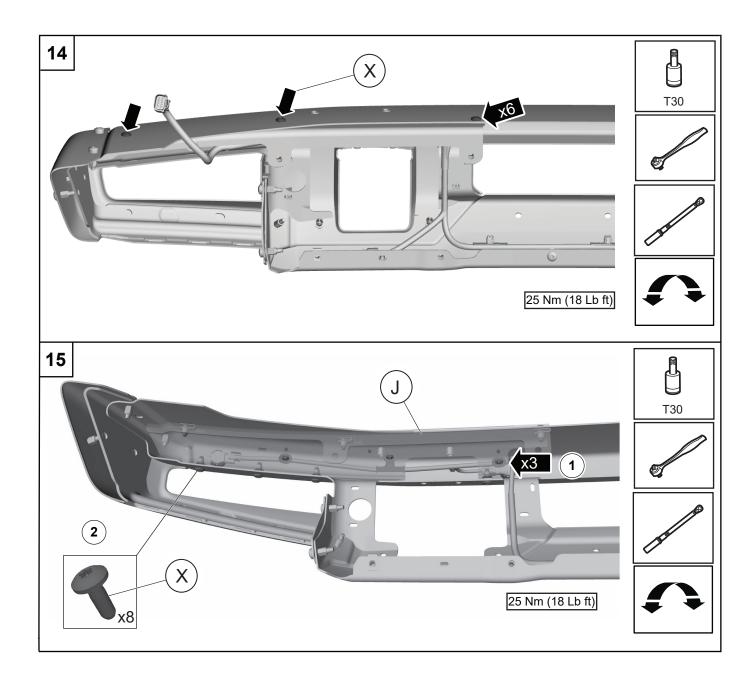

## EN INSTALLATION INSTRUCTION MODULAR BUMPER

© Copyright Ford 2025 Printed Copies are uncontrolled Expert Fitment Required Subject to alteration without notice

SKM-17757-BMP

Ford

| 28                                                                                             |                                        |              |     |
|------------------------------------------------------------------------------------------------|----------------------------------------|--------------|-----|
| EN 1. Peform the Azmith System Check.                                                          |                                        |              |     |
|                                                                                                | 2. Perform the Elevation System Check. |              | X R |
| NOTE: Follow the FDRS instructions Front Bumper Configuration,<br>under programmable features. |                                        |              |     |
| The passwords for the part numbers are:                                                        |                                        |              |     |
|                                                                                                | Front Bumper Configuration             | Password     |     |
|                                                                                                | Blow Molded to Modular Front Bumper    | M2DB-17757-M |     |
|                                                                                                | Modular to Blow Molded Front Bumper    | M2DZ-17D957  |     |
|                                                                                                | Steel to Modular Front Bumper          | M2DB-17757-M |     |
|                                                                                                | Modular to Steel Front Bumper          | M2DB-17757-S |     |