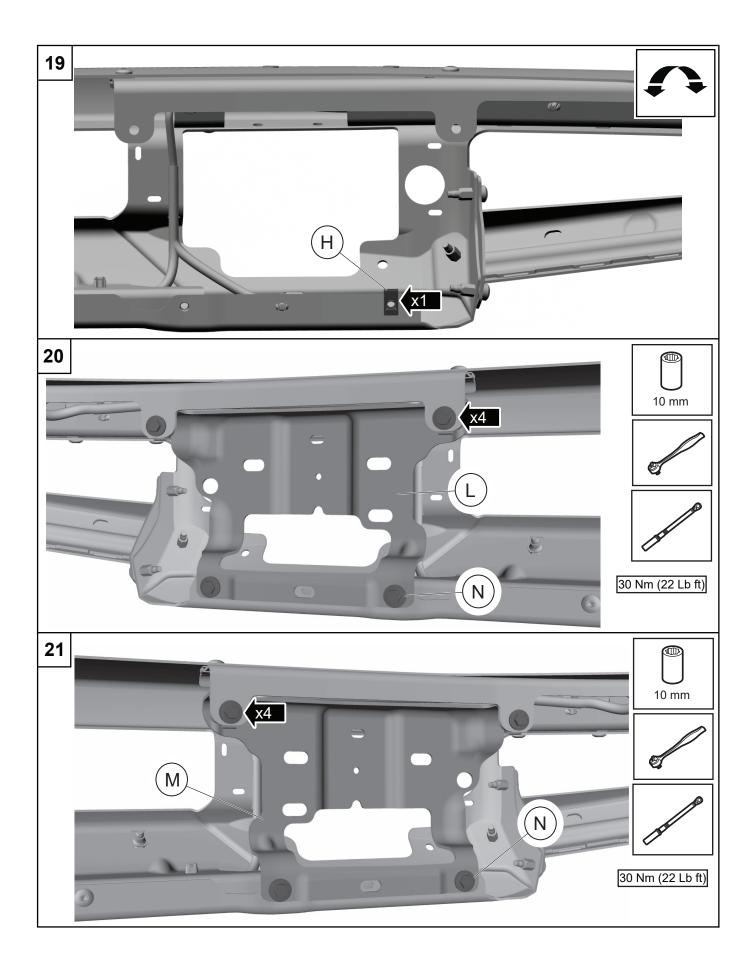

## EN INSTALLATION INSTRUCTION MODULAR BUMPER

© Copyright Ford 2025 Printed Copies are uncontrolled Expert Fitment Required Subject to alteration without notice

SKM-17757-BMP

Ford

| 28                                                                                             |                                        |              |     |
|------------------------------------------------------------------------------------------------|----------------------------------------|--------------|-----|
| EN 1. Peform the Azmith System Check.                                                          |                                        |              |     |
|                                                                                                | 2. Perform the Elevation System Check. |              | X R |
| NOTE: Follow the FDRS instructions Front Bumper Configuration,<br>under programmable features. |                                        |              |     |
| The passwords for the part numbers are:                                                        |                                        |              |     |
|                                                                                                | Front Bumper Configuration             | Password     |     |
|                                                                                                | Blow Molded to Modular Front Bumper    | M2DB-17757-M |     |
|                                                                                                | Modular to Blow Molded Front Bumper    | M2DZ-17D957  |     |
|                                                                                                | Steel to Modular Front Bumper          | M2DB-17757-M |     |
|                                                                                                | Modular to Steel Front Bumper          | M2DB-17757-S |     |