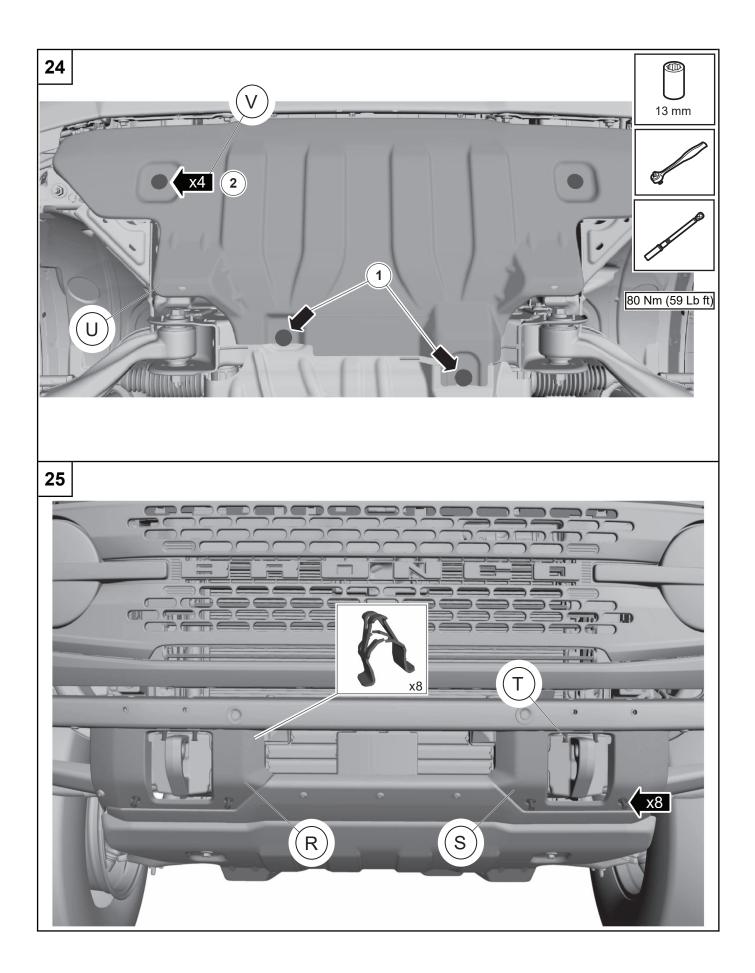

## EN INSTALLATION INSTRUCTION MODULAR BUMPER

© Copyright Ford 2025 Printed Copies are uncontrolled Expert Fitment Required Subject to alteration without notice

SKM-17757-BMP

Ford

| 28                                                                                             |                                        |              |     |
|------------------------------------------------------------------------------------------------|----------------------------------------|--------------|-----|
| EN 1. Peform the Azmith System Check.                                                          |                                        |              |     |
|                                                                                                | 2. Perform the Elevation System Check. |              | X R |
| NOTE: Follow the FDRS instructions Front Bumper Configuration,<br>under programmable features. |                                        |              |     |
| The passwords for the part numbers are:                                                        |                                        |              |     |
|                                                                                                | Front Bumper Configuration             | Password     |     |
|                                                                                                | Blow Molded to Modular Front Bumper    | M2DB-17757-M |     |
|                                                                                                | Modular to Blow Molded Front Bumper    | M2DZ-17D957  |     |
|                                                                                                | Steel to Modular Front Bumper          | M2DB-17757-M |     |
|                                                                                                | Modular to Steel Front Bumper          | M2DB-17757-S |     |